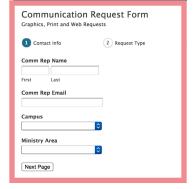

### **COMMREP**

We ask that every ministry assigns a Communication Representative (CommRep). The CommRep needs to be someone on your team who is empowered to make decisions with the Comm Team regarding everything from small changes to final decisions. They also fill out the Communication Request Form (Access this by visiting *stonegatefellowship.com/communication*).

#### COMMUNICATION REQUEST FORM

Once you have selected your CommRep and are prepared to fill out the information, you are ready to visit *stonegatefellowship.com/communication* to fill out the form. This form allows us to have a clear understanding of what you are trying to accomplish. We encourage every ministry team member to become accuainted with the form. Feel free to fill out a test form

### **OUR DESIRE**

Our communication team exists to communicate information in a way that is clear, relevant and timely to those who are currently and those who have yet to be transformed by Jesus.

| CONTACT INFO                                                                              |                                                       |                                                                                        |  |
|-------------------------------------------------------------------------------------------|-------------------------------------------------------|----------------------------------------------------------------------------------------|--|
|                                                                                           | Who is th                                             | e Comm Rep for this project?                                                           |  |
|                                                                                           |                                                       | npus does this affect? (Midland, Odessa or both)                                       |  |
|                                                                                           | What min                                              | istry area is requesting?                                                              |  |
| REQUEST TYPE                                                                              |                                                       |                                                                                        |  |
|                                                                                           | ☐ Is this an Event? if so, is it one-day or multiday? |                                                                                        |  |
|                                                                                           |                                                       | One Day                                                                                |  |
|                                                                                           |                                                       | ☐ What date is your event?                                                             |  |
|                                                                                           |                                                       | ☐ Begining and End Times                                                               |  |
|                                                                                           |                                                       | □ Event Description                                                                    |  |
|                                                                                           |                                                       | ☐ Related Files to Attach  Multi-Day One Day                                           |  |
|                                                                                           | _                                                     | ☐ What are the beginning and ends dates for your event?                                |  |
|                                                                                           |                                                       | □ Event Description                                                                    |  |
|                                                                                           |                                                       | □ Related Files to Attach                                                              |  |
|                                                                                           | ☐ Is this a stand-alone project?                      |                                                                                        |  |
|                                                                                           |                                                       | When would you like this to be finished?                                               |  |
|                                                                                           |                                                       | Product Name                                                                           |  |
|                                                                                           |                                                       | Product Description                                                                    |  |
|                                                                                           |                                                       | Related Files to Attach                                                                |  |
| DE                                                                                        | CIDED                                                 | MATERIALS                                                                              |  |
| <b>DESIRED MATERIALS</b> Take a look at the list of deliverables in the box to the right. |                                                       |                                                                                        |  |
| Ian                                                                                       | e a look a                                            | the list of deliverables in the box to the right.                                      |  |
|                                                                                           | Video                                                 |                                                                                        |  |
|                                                                                           |                                                       | Custom Video (4-8 weeks)                                                               |  |
|                                                                                           |                                                       | Other - YouTube rip, existing video edit (2-4 Weeks)                                   |  |
|                                                                                           |                                                       | Video Description                                                                      |  |
| _                                                                                         | Graphics                                              | (digital or print) Digital                                                             |  |
|                                                                                           |                                                       | □ Series Graphics (4-6 Weeks)                                                          |  |
|                                                                                           |                                                       | ☐ Web Event/Registration (4-6 Weeks)                                                   |  |
|                                                                                           |                                                       | ☐ Pre-Service Slides (2-3 Weeks)                                                       |  |
|                                                                                           |                                                       | □ Social Media Graphics (1-2 Weeks)                                                    |  |
|                                                                                           |                                                       | ☐ Website Update (1-2 Weeks)                                                           |  |
|                                                                                           |                                                       | □ Other Print                                                                          |  |
|                                                                                           | _                                                     | □ Books (SLO, NS) (12-16 Weeks)                                                        |  |
|                                                                                           |                                                       | ☐ Booklet (8+ pages minimum) (6-8 Weeks)                                               |  |
|                                                                                           |                                                       | ☐ Brochure (5-6 Weeks)                                                                 |  |
|                                                                                           |                                                       | ☐ Apparel (4-8 Weeks)                                                                  |  |
|                                                                                           |                                                       | ☐ Banner/Signage (4-5 Weeks)                                                           |  |
|                                                                                           |                                                       | ☐ Handout/Postcards (4-5 Weeks)                                                        |  |
|                                                                                           |                                                       | Mailer (4-5 Weeks)                                                                     |  |
|                                                                                           |                                                       | □ Poster (4-5 Weeks) □ Magnet/Stickers (4-5 Weeks)                                     |  |
|                                                                                           |                                                       | <ul><li>□ Magnet/Stickers (4-5 Weeks)</li><li>□ Landyard/Name Tag (4-5 Week)</li></ul> |  |
|                                                                                           |                                                       | ☐ Canvases (4-5 Weeks)                                                                 |  |
|                                                                                           |                                                       | ☐ Stantionary I Business Cards, Envelopes, Letterhead (1-2 Weeks)                      |  |
|                                                                                           |                                                       | □ Other                                                                                |  |
|                                                                                           |                                                       | foo, website changes, etc.)                                                            |  |
|                                                                                           |                                                       | Promotion on Stonegate events page (5-6 Weeks)                                         |  |
|                                                                                           |                                                       | Form not requiring payment (Wufoo) (5-6 Weeks) Website Update (1-2 Weeks)              |  |
|                                                                                           | _                                                     |                                                                                        |  |