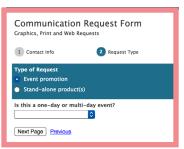

#### COMMUNICATION REQUEST FORM

Once you have selected your CommRep and are prepared to fill out the information, you are ready to visit *stonegatefellowship.com/communication* to fill out the form. This form allows us to have a clear understanding of what you are trying to accomplish. We encourage every ministry team member to become accuainted with the form. Feel free to fill out a test form

### **OUR DESIRE**

Our communication team exists to communicate information in a way that is clear, relevant and timely to those who are currently and those who have yet to be transformed by Jesus.

| CONTACT INFO                                                                              |                                                       |                                                                                        |  |
|-------------------------------------------------------------------------------------------|-------------------------------------------------------|----------------------------------------------------------------------------------------|--|
|                                                                                           | Who is th                                             | e Comm Rep for this project?                                                           |  |
|                                                                                           |                                                       | npus does this affect? (Midland, Odessa or both)                                       |  |
|                                                                                           | What min                                              | istry area is requesting?                                                              |  |
| REQUEST TYPE                                                                              |                                                       |                                                                                        |  |
|                                                                                           | ☐ Is this an Event? if so, is it one-day or multiday? |                                                                                        |  |
|                                                                                           |                                                       | One Day                                                                                |  |
|                                                                                           |                                                       | ☐ What date is your event?                                                             |  |
|                                                                                           |                                                       | ☐ Begining and End Times                                                               |  |
|                                                                                           |                                                       | □ Event Description                                                                    |  |
|                                                                                           |                                                       | ☐ Related Files to Attach  Multi-Day One Day                                           |  |
|                                                                                           | _                                                     | ☐ What are the beginning and ends dates for your event?                                |  |
|                                                                                           |                                                       | □ Event Description                                                                    |  |
|                                                                                           |                                                       | □ Related Files to Attach                                                              |  |
|                                                                                           | ☐ Is this a stand-alone project?                      |                                                                                        |  |
|                                                                                           |                                                       | When would you like this to be finished?                                               |  |
|                                                                                           |                                                       | Product Name                                                                           |  |
|                                                                                           |                                                       | Product Description                                                                    |  |
|                                                                                           |                                                       | Related Files to Attach                                                                |  |
| DE                                                                                        | CIDED                                                 | MATERIALS                                                                              |  |
| <b>DESIRED MATERIALS</b> Take a look at the list of deliverables in the box to the right. |                                                       |                                                                                        |  |
| Ian                                                                                       | e a look a                                            | the list of deliverables in the box to the right.                                      |  |
|                                                                                           | Video                                                 |                                                                                        |  |
|                                                                                           |                                                       | Custom Video (4-8 weeks)                                                               |  |
|                                                                                           |                                                       | Other - YouTube rip, existing video edit (2-4 Weeks)                                   |  |
|                                                                                           |                                                       | Video Description                                                                      |  |
| _                                                                                         | Graphics                                              | (digital or print) Digital                                                             |  |
|                                                                                           |                                                       | □ Series Graphics (4-6 Weeks)                                                          |  |
|                                                                                           |                                                       | ☐ Web Event/Registration (4-6 Weeks)                                                   |  |
|                                                                                           |                                                       | ☐ Pre-Service Slides (2-3 Weeks)                                                       |  |
|                                                                                           |                                                       | □ Social Media Graphics (1-2 Weeks)                                                    |  |
|                                                                                           |                                                       | ☐ Website Update (1-2 Weeks)                                                           |  |
|                                                                                           |                                                       | □ Other Print                                                                          |  |
|                                                                                           | _                                                     | □ Books (SLO, NS) (12-16 Weeks)                                                        |  |
|                                                                                           |                                                       | ☐ Booklet (8+ pages minimum) (6-8 Weeks)                                               |  |
|                                                                                           |                                                       | ☐ Brochure (5-6 Weeks)                                                                 |  |
|                                                                                           |                                                       | ☐ Apparel (4-8 Weeks)                                                                  |  |
|                                                                                           |                                                       | ☐ Banner/Signage (4-5 Weeks)                                                           |  |
|                                                                                           |                                                       | ☐ Handout/Postcards (4-5 Weeks)                                                        |  |
|                                                                                           |                                                       | Mailer (4-5 Weeks)                                                                     |  |
|                                                                                           |                                                       | □ Poster (4-5 Weeks) □ Magnet/Stickers (4-5 Weeks)                                     |  |
|                                                                                           |                                                       | <ul><li>□ Magnet/Stickers (4-5 Weeks)</li><li>□ Landyard/Name Tag (4-5 Week)</li></ul> |  |
|                                                                                           |                                                       | ☐ Canvases (4-5 Weeks)                                                                 |  |
|                                                                                           |                                                       | ☐ Stantionary I Business Cards, Envelopes, Letterhead (1-2 Weeks)                      |  |
|                                                                                           |                                                       | □ Other                                                                                |  |
|                                                                                           |                                                       | foo, website changes, etc.)                                                            |  |
|                                                                                           |                                                       | Promotion on Stonegate events page (5-6 Weeks)                                         |  |
|                                                                                           |                                                       | Form not requiring payment (Wufoo) (5-6 Weeks) Website Update (1-2 Weeks)              |  |
|                                                                                           | _                                                     |                                                                                        |  |